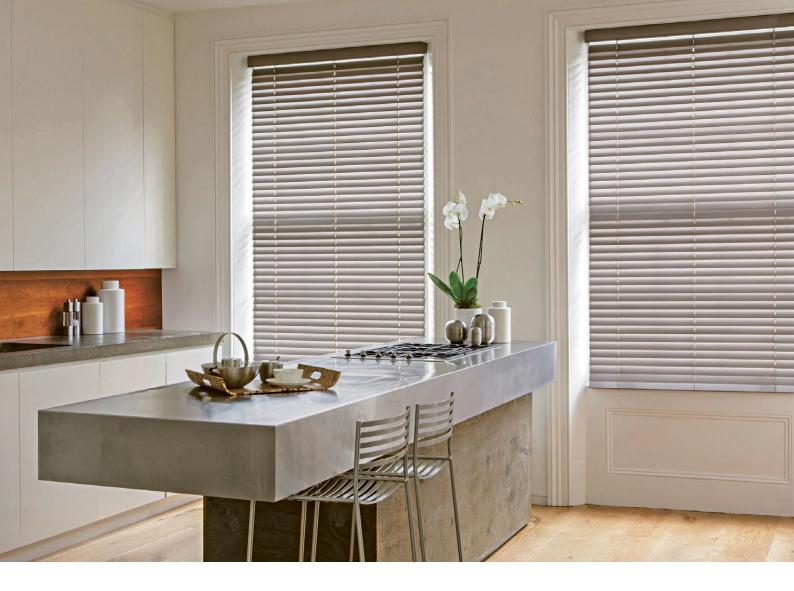

## PRECISE OPERATION

Venetian blind systems offer a practical and flexible shading solution without compromising style. The slats can be finely adjusted to manage the light, glare and heat in a room.

## **ARRAY OF COLOURS**

Choose from aluminium and leather colours or wood finishes. From subtle satin finish to bright high gloss, whatever design statement you want to make there is a colour to suit.