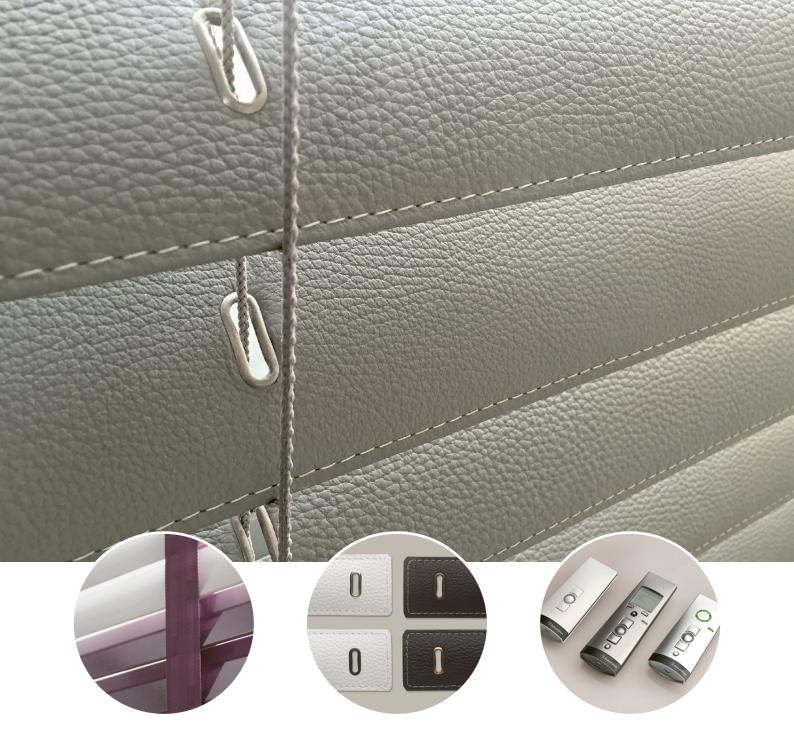

## **FULLY COORDINATED**

Silent Gliss take your slat choice and coordinate the headrail and cords to give you the best finish possible. Keep it simple for a sleek look or add fabric tapes for a softer appearance.

## **FULLY CUSTOMISED**

We understand that sometimes you want a fully customised blind. When selecting a leather slat you can choose the colour of your headrail, cords, stitching colour and even the finish on the eyelets!

### **TOTAL CONTROL**

Silent Gliss venetian blinds can be cord or electrically operated.

The cord operated system features the unique "Quick Drop", one small pull on the operating cord and the blind will descend in a steady, controlled motion. The cord can then be used to adjust the tilt of the slat and to raise the blind.

The electrically operated blinds can be used with radio controlled wall switches or hand-held remotes – control at the touch of a button.