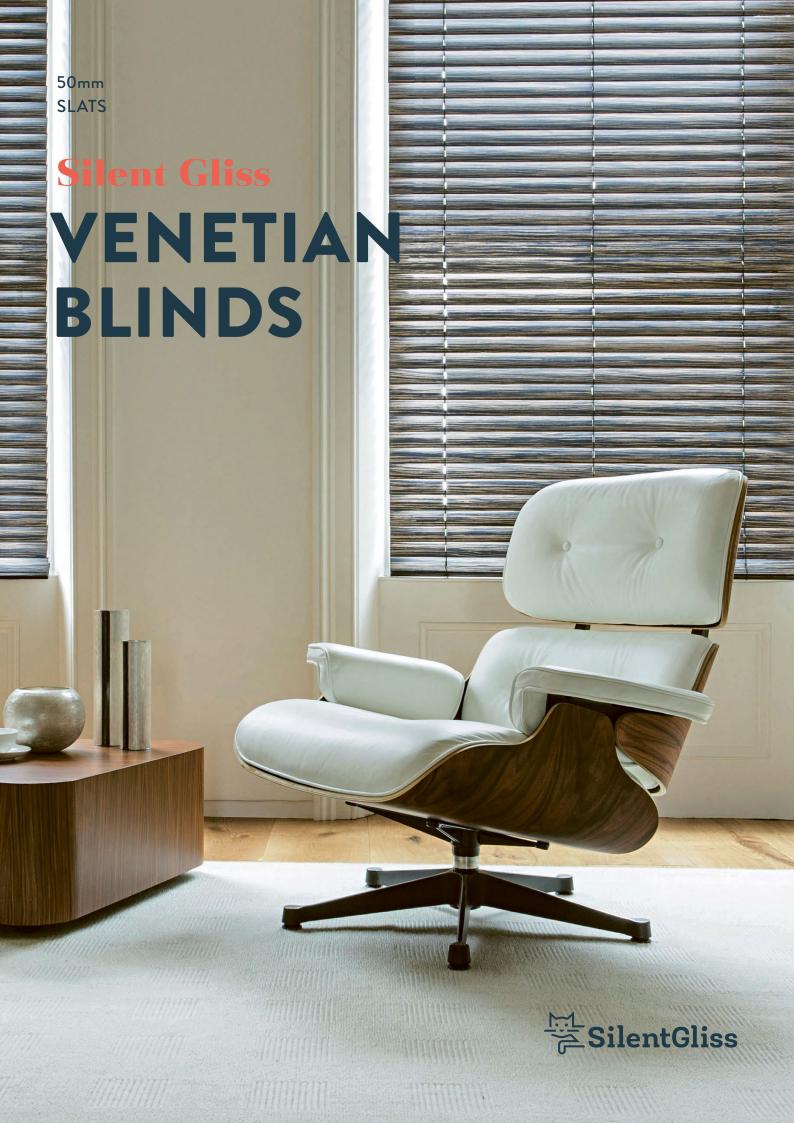

# Stylish shading

Silent Gliss offer aluminium, wood or leather slat venetian blinds. Aluminium slats suit minimalist interior schemes, wood creates a warm feel, whereas leather adds the ultimate sense of luxury!

## PRECISE OPERATION

Venetian blind systems offer a practical and flexible shading solution without compromising style. The slats can be finely adjusted to manage the light, glare and heat in a room.