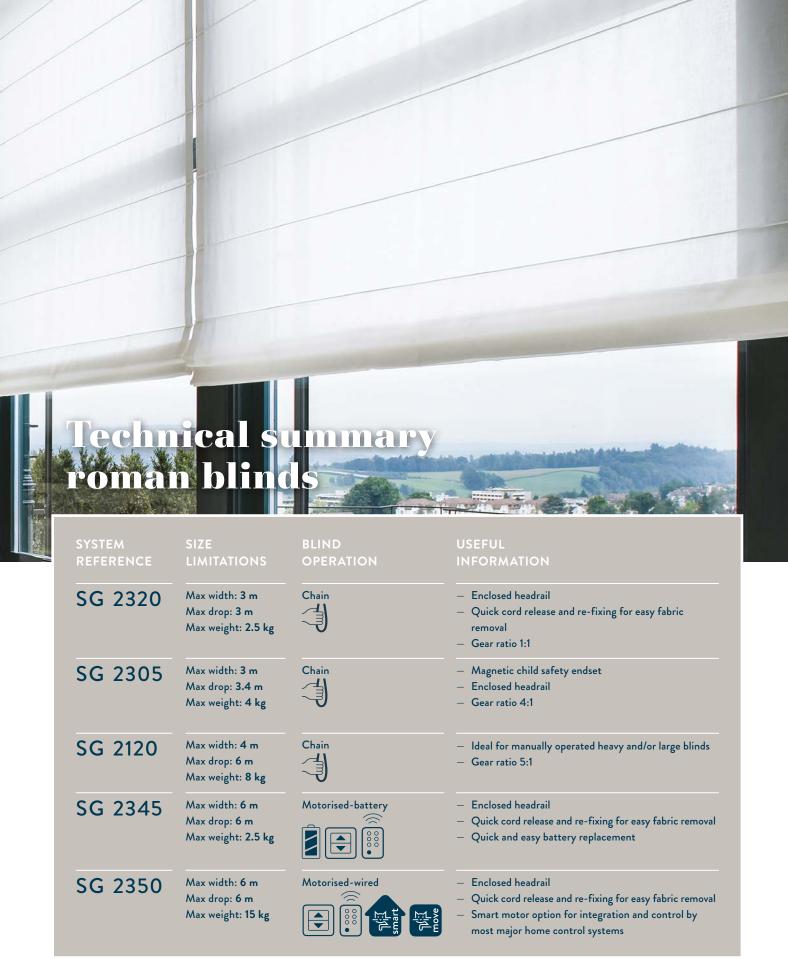

## MANUAL OPERATION

Our chain- and cord-operated roman blinds offer smooth and effortless operation, even at larger sizes.

The system SG 2305 has an innovative solution to child safety. A powerful magnetic endset separates from the headrail when a weight of 6kg or above is applied to the chain