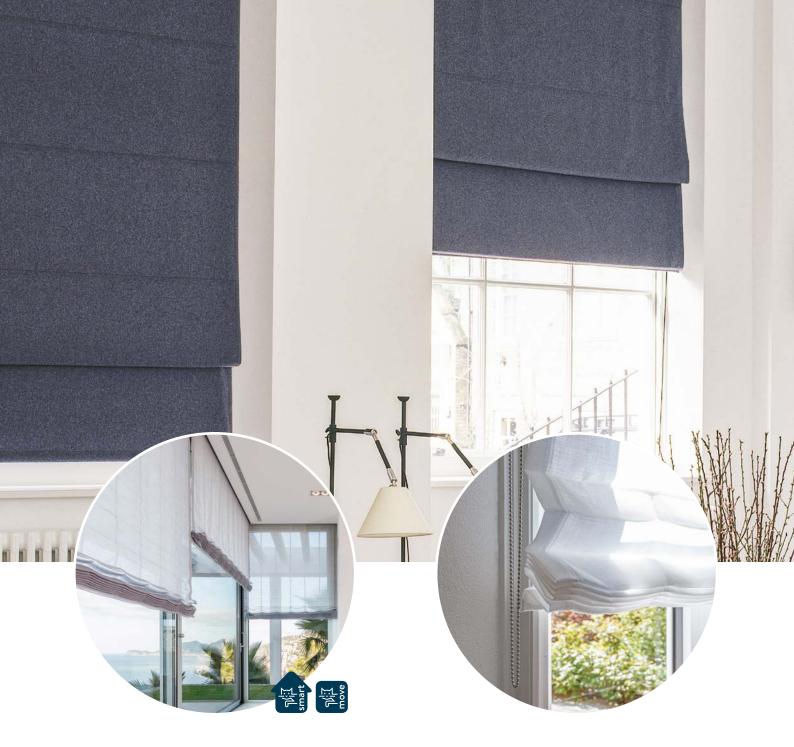

## Fabrics beyond decoration

The Silent Gliss Collection sets itself apart by considering both the fabric's texture and technical features. We offer a wide range of styles and colours that balance function and design across all of our window treatment systems.

We include fabrics with special functions such as acoustic performance, superior light management, antimicrobial and environmental considerations. All of our fabrics are flame retardant and have been extensively tested on our systems to ensure consistent hanging behaviour.

Check out the Silent Gliss online fabric finder.

Our exclusive Colorama fabric available in 30 colours and washable up to 72°

Textured fabrics which closely resemble natural fibres but are flame retardant

Dimout fabrics for room darkening

Colorama Multicolour woven with multicolour yarn for attenuated colour and texture

All our roman blind systems are child-safe and comply with the requirements of EN 13120.