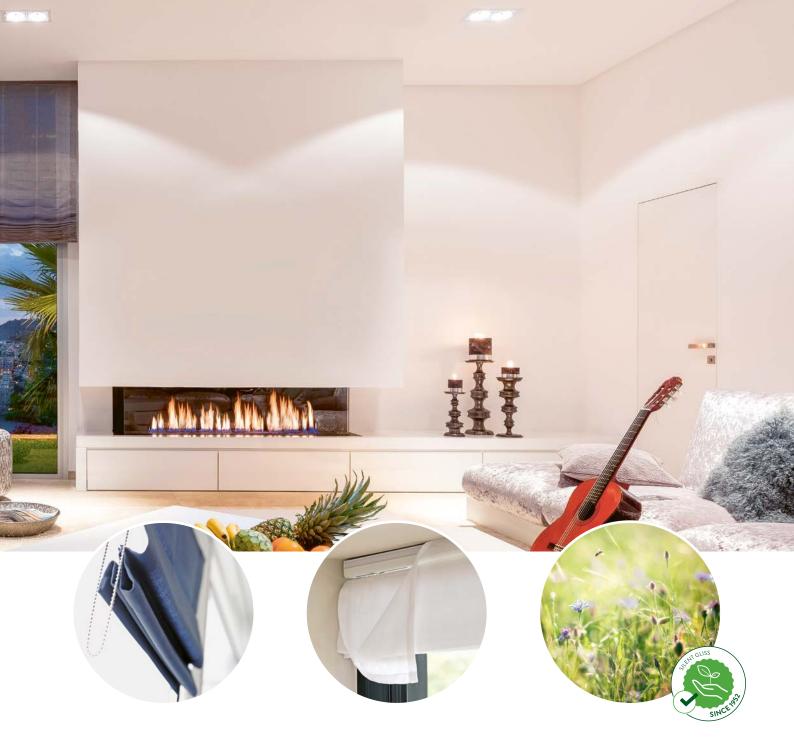

### **WASHABLE**

Silent Gliss have developed a unique mechanism that allows the fabric to be removed for washing.

## MOTORISED OPERATION

The mains wired system can be controlled via a wall switch, handset or our Move App. Solutions for seamless integration into building control systems are also available.

Our battery-operated system is an ideal retrofit solution when mains power to a window is not possible.

## MANUAL OPERATION

Our chain- and cord-operated roman blinds offer smooth and effortless operation, even at larger sizes.

The system SG 2305 has an innovative solution to child safety. A powerful magnetic endset separates from the headrail when a weight of 6kg or above is applied to the chain

### **SUSTAINABLE**

Silent Gliss products are manufactured within an environmentally friendly, safe and socially responsible framework. We strive for sustainable growth through the harmonisation of economical, ecological and social factors.