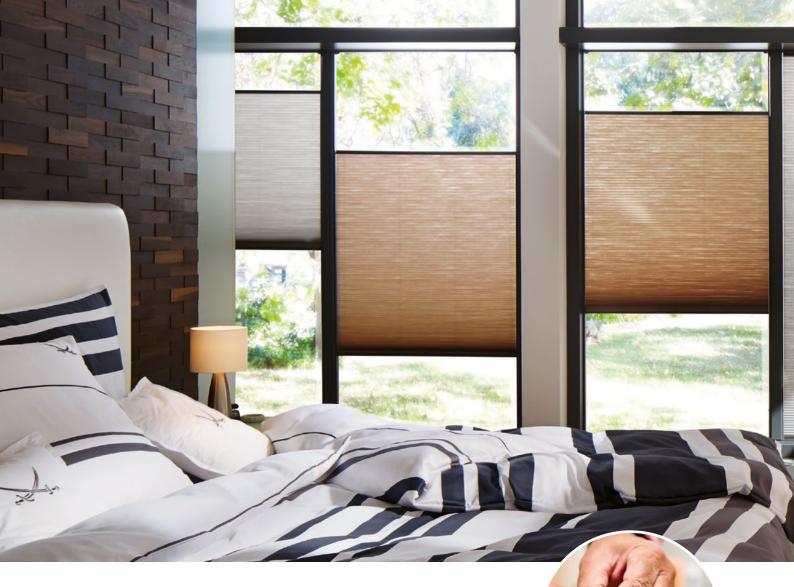

## HONEYCOMB FORM FOR INTERIOR CLIMATE AND ACOUSTICS

DUETTE® honeycomb pleated blinds are proven to help regulate interior heat levels in both summer and winter with the added benefit of improving room acoustics.

The wide choice of fabric transparencies allows a range of applications from room darkening for bedrooms, a soft uniform light in living areas, even managing glare at workstations.