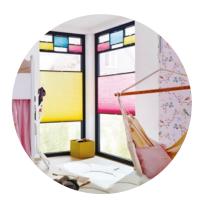

# Pleated to perfection

Pleated blinds remain one of the most timeless and versatile interior shading systems. They are available in an array of window shapes and operation methods, providing optimum privacy, glare protection and temperature control.

Be it standard or unusually shaped windows, dormers, skylights, or conservatories. Whether vertical or inclined (up to 90°), the custommade designs make the impossible possible. Side-guided systems can be freely moved up and down.