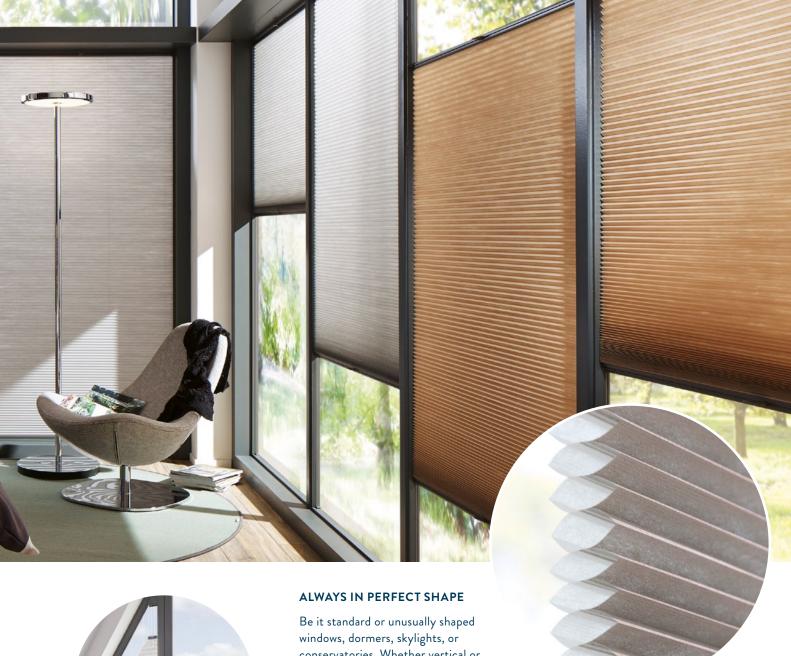

Be it standard or unusually shaped windows, dormers, skylights, or conservatories. Whether vertical or inclined (up to 90°), the custommade designs make the impossible possible. Side-guided systems can be freely moved up and down.

#### **SPOILT FOR CHOICE**

Pleated blind systems are a great design choice with 47 pleated and DUETTE® fabrics in over 270 colours, patterns and textures.

Select from three transparency grades for optimum light management, conveniently controlled at the touch of a button or by hand.