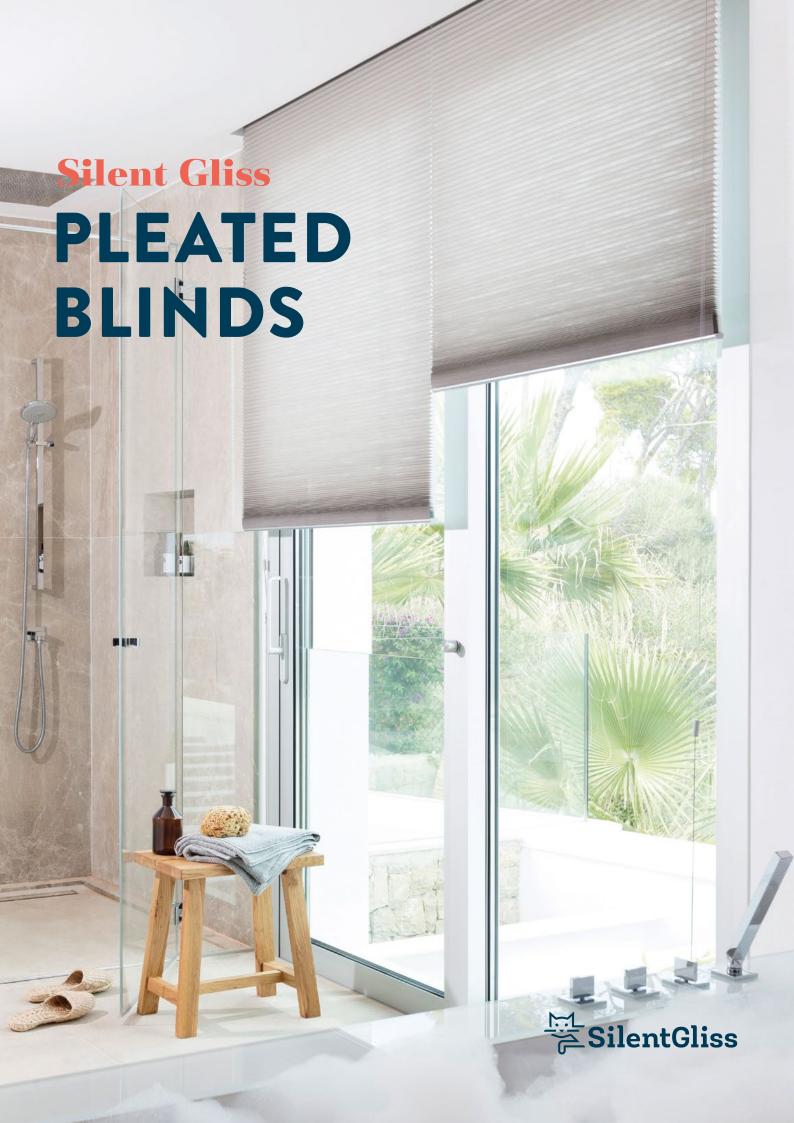

# Pleated to perfection

Pleated blinds remain one of the most timeless and versatile interior shading systems. They are available in an array of window shapes and operation methods, providing optimum privacy, glare protection and temperature control.

Silent Gliss offers a wide range of made-to-measure models across different fabric transparencies and colours.