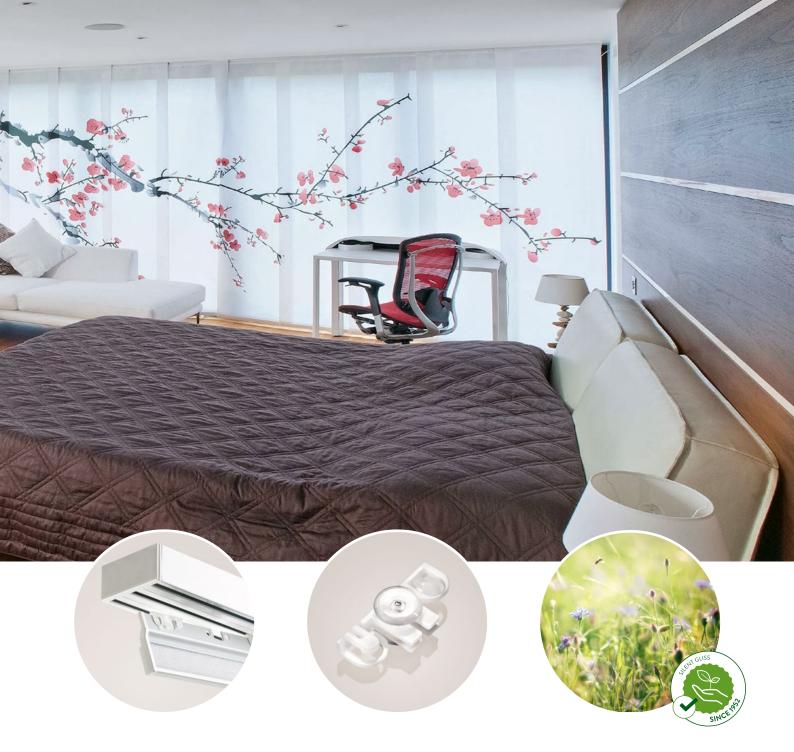

#### **FUNCTIONAL AND PRACTICAL**

The durable aluminium carriers deliver exceptionally smooth operation. Click-in carriers of the SG 2700 make installation effortless and velcro strips ensure fabrics can be easily removed for washing.

#### **INNER AND OUTER VALUES**

Premium materials guarantee flawless functionality and longevity. Combined with two-component (2C) rollers and specially coated profiles the panels move seamlessly and quietly.