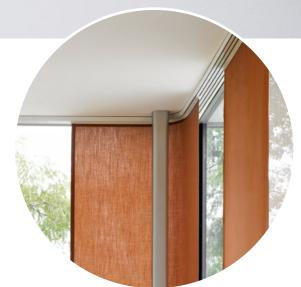

# sensation

Corners are no issue for our Flex curved panel glide system. Our ground breaking patented system with 2C roller, flexible carrier and bending technology allow the panels smoothly glide around windows and walls, accommodating practically any radius.

#### **CORNER CAPABILITIES**

Up to 5-running tracks can be bent at a minimum radius of 15cm and a maximum angle of 90°. Panels can be neatly stacked off the window for undisturbed views.