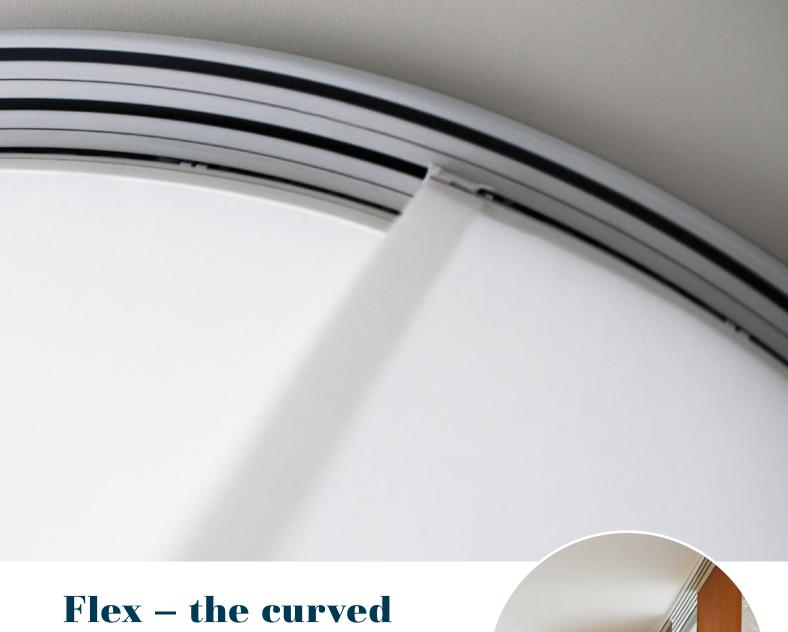

# sensation

Corners are no issue for our Flex curved panel glide system. Our ground breaking patented system with 2C roller, flexible carrier and bending technology allow the panels smoothly glide around windows and walls, accommodating practically any radius.

#### **CORNER CAPABILITIES**

Up to 5-running tracks can be bent at a minimum radius of 15cm and a maximum angle of 90°. Panels can be neatly stacked off the window for undisturbed views.