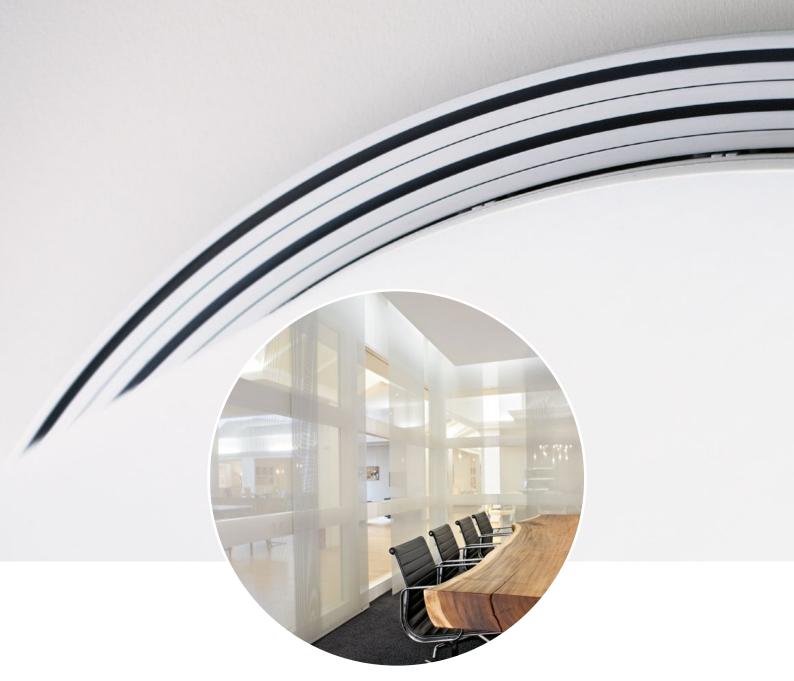

# sensation

Corners are no issue for our Flex curved panel glide system. Our ground breaking patented system with 2C roller, flexible carrier and bending technology allow the panels smoothly glide around windows and walls, accommodating practically any radius.

#### **CORNER CAPABILITIES**

Up to 5-running tracks can be bent at a minimum radius of 15cm and a maximum angle of 90°. Panels can be neatly stacked off the window for undisturbed views.