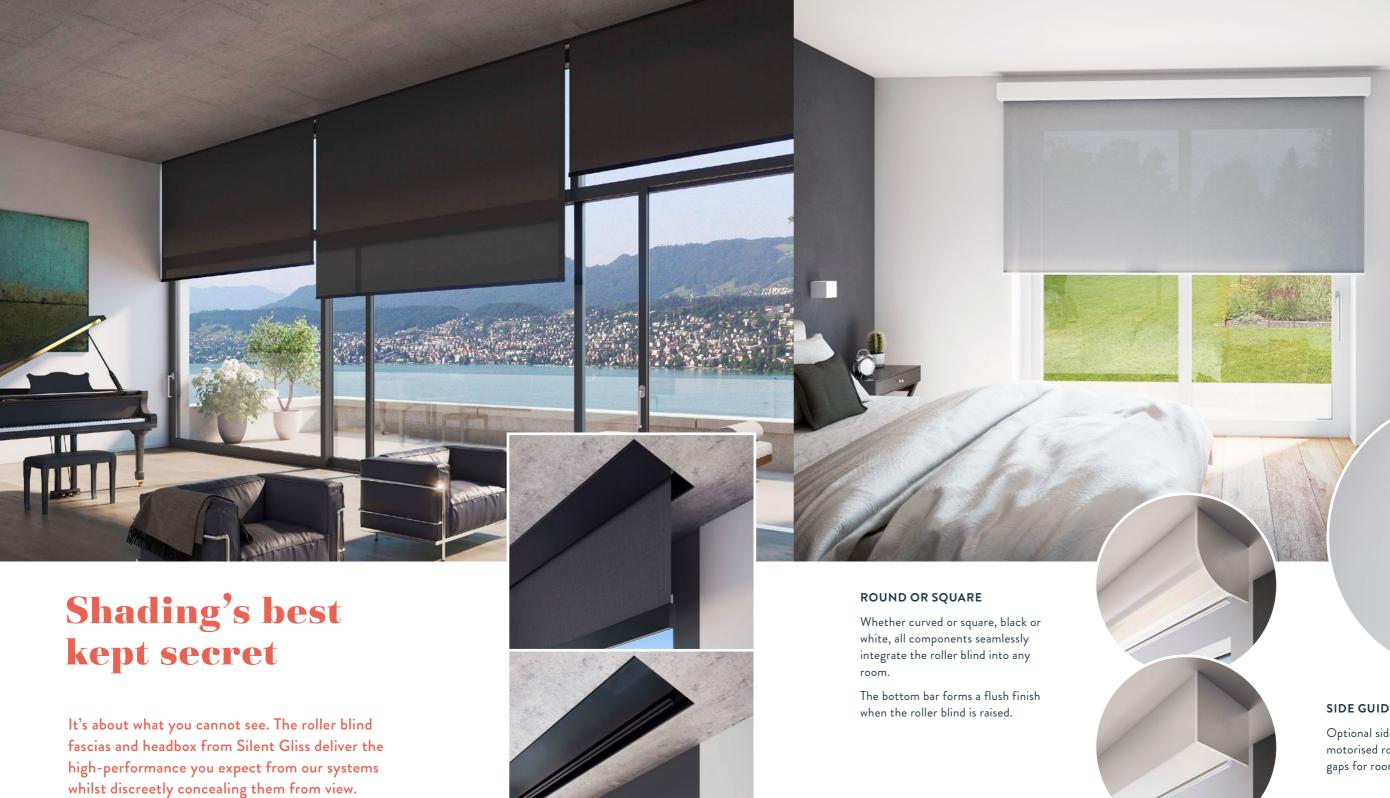

ROLLER BLIND FASCIA & BOX

Form meets function as the self-contained blinds integrate flawlessly into any living and working environment, the sleek design complementing modern architecture.

# HEADBOX — COMPLETELY CONCEALED

The recessed headbox allows the roller blind to be concealed in the ceiling for an unobscured view when the fabric is rolled up. Access to the technology is guaranteed at all times.

## SIDE GUIDE CHANNELS

Optional side guide channels for motorised roller blinds eliminate light gaps for room darkening.

#### "CLICK-IN" FITTING

The powder-coated metal fascias and end covers are easily installed using a click-in mechanism.