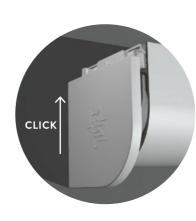

#### "CLICK-IN" FITTING

The powder-coated metal fascias and end covers are easily installed using a click-in mechanism.